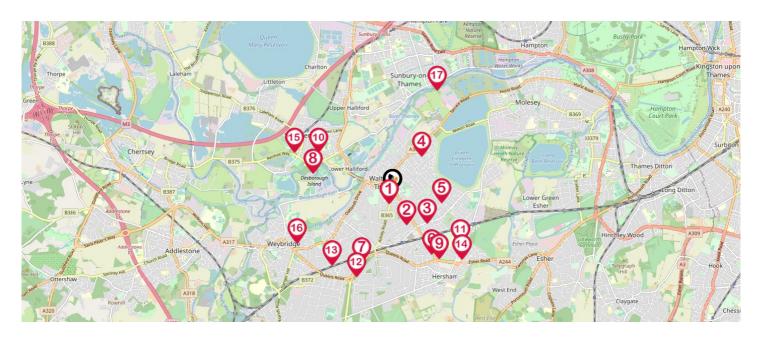

### LOCAL AREA NEARBY SCHOOLS & RATINGS

| Pin | School Details                                | Rating      | Pupils | Distance   | Nursery  | Primary                                                                                                                                                                                                                                                                                                                                                                                                                                                                                                                                                                                                                                                                                                                                                                                                                                                                                                                                                                                                                                                                                                                                                                                                                                                                                                                                                                                                                                                                                                                                                                                                                                                                                                                                                                                                                                                                                                                                                                                                                                                                                                                    | Secondary | College | Private |
|-----|-----------------------------------------------|-------------|--------|------------|----------|----------------------------------------------------------------------------------------------------------------------------------------------------------------------------------------------------------------------------------------------------------------------------------------------------------------------------------------------------------------------------------------------------------------------------------------------------------------------------------------------------------------------------------------------------------------------------------------------------------------------------------------------------------------------------------------------------------------------------------------------------------------------------------------------------------------------------------------------------------------------------------------------------------------------------------------------------------------------------------------------------------------------------------------------------------------------------------------------------------------------------------------------------------------------------------------------------------------------------------------------------------------------------------------------------------------------------------------------------------------------------------------------------------------------------------------------------------------------------------------------------------------------------------------------------------------------------------------------------------------------------------------------------------------------------------------------------------------------------------------------------------------------------------------------------------------------------------------------------------------------------------------------------------------------------------------------------------------------------------------------------------------------------------------------------------------------------------------------------------------------------|-----------|---------|---------|
| 1   | Ashley Church of England Primary School       | -           | 567    | 0.16 Miles |          |                                                                                                                                                                                                                                                                                                                                                                                                                                                                                                                                                                                                                                                                                                                                                                                                                                                                                                                                                                                                                                                                                                                                                                                                                                                                                                                                                                                                                                                                                                                                                                                                                                                                                                                                                                                                                                                                                                                                                                                                                                                                                                                            |           |         |         |
| 2   | Westward School                               | -           | 125    | 0.53 Miles |          |                                                                                                                                                                                                                                                                                                                                                                                                                                                                                                                                                                                                                                                                                                                                                                                                                                                                                                                                                                                                                                                                                                                                                                                                                                                                                                                                                                                                                                                                                                                                                                                                                                                                                                                                                                                                                                                                                                                                                                                                                                                                                                                            |           |         | <b></b> |
| 3   | The Danesfield Manor School                   | -           | 129    | 0.71 Miles | <b>~</b> |                                                                                                                                                                                                                                                                                                                                                                                                                                                                                                                                                                                                                                                                                                                                                                                                                                                                                                                                                                                                                                                                                                                                                                                                                                                                                                                                                                                                                                                                                                                                                                                                                                                                                                                                                                                                                                                                                                                                                                                                                                                                                                                            |           |         | <b></b> |
| 4   | Grovelands Primary School                     | Good        | 513    | 0.72 Miles | <b>~</b> |                                                                                                                                                                                                                                                                                                                                                                                                                                                                                                                                                                                                                                                                                                                                                                                                                                                                                                                                                                                                                                                                                                                                                                                                                                                                                                                                                                                                                                                                                                                                                                                                                                                                                                                                                                                                                                                                                                                                                                                                                                                                                                                            |           |         |         |
| 5   | Walton Oak Primary School                     | -           | 473    | 0.77 Miles |          |                                                                                                                                                                                                                                                                                                                                                                                                                                                                                                                                                                                                                                                                                                                                                                                                                                                                                                                                                                                                                                                                                                                                                                                                                                                                                                                                                                                                                                                                                                                                                                                                                                                                                                                                                                                                                                                                                                                                                                                                                                                                                                                            |           |         |         |
| 6   | Three Rivers Academy                          | Good        | 1039   | 1.08 Miles |          |                                                                                                                                                                                                                                                                                                                                                                                                                                                                                                                                                                                                                                                                                                                                                                                                                                                                                                                                                                                                                                                                                                                                                                                                                                                                                                                                                                                                                                                                                                                                                                                                                                                                                                                                                                                                                                                                                                                                                                                                                                                                                                                            |           |         |         |
| 7   | Cleves School                                 | -           | 720    | 1.1 Miles  |          |                                                                                                                                                                                                                                                                                                                                                                                                                                                                                                                                                                                                                                                                                                                                                                                                                                                                                                                                                                                                                                                                                                                                                                                                                                                                                                                                                                                                                                                                                                                                                                                                                                                                                                                                                                                                                                                                                                                                                                                                                                                                                                                            |           |         |         |
| 8   | Halliford School                              | -           | 419    | 1.18 Miles |          |                                                                                                                                                                                                                                                                                                                                                                                                                                                                                                                                                                                                                                                                                                                                                                                                                                                                                                                                                                                                                                                                                                                                                                                                                                                                                                                                                                                                                                                                                                                                                                                                                                                                                                                                                                                                                                                                                                                                                                                                                                                                                                                            |           |         |         |
| 9   | Bell Farm Primary School                      | Good        | 660    | 1.21 Miles |          | Image: A start of the start |           |         |         |
| 10  | Thamesmead School                             | Good        | 1013   | 1.23 Miles |          |                                                                                                                                                                                                                                                                                                                                                                                                                                                                                                                                                                                                                                                                                                                                                                                                                                                                                                                                                                                                                                                                                                                                                                                                                                                                                                                                                                                                                                                                                                                                                                                                                                                                                                                                                                                                                                                                                                                                                                                                                                                                                                                            |           |         |         |
| 11  | Cardinal Newman Catholic Primary School       | Good        | 405    | 1.27 Miles |          | Image: A start of the start |           |         |         |
| 12  | Walton Leigh School                           | Outstanding | 79     | 1.33 Miles |          |                                                                                                                                                                                                                                                                                                                                                                                                                                                                                                                                                                                                                                                                                                                                                                                                                                                                                                                                                                                                                                                                                                                                                                                                                                                                                                                                                                                                                                                                                                                                                                                                                                                                                                                                                                                                                                                                                                                                                                                                                                                                                                                            |           |         |         |
| 13  | Oatlands School                               | Outstanding | 268    | 1.37 Miles |          |                                                                                                                                                                                                                                                                                                                                                                                                                                                                                                                                                                                                                                                                                                                                                                                                                                                                                                                                                                                                                                                                                                                                                                                                                                                                                                                                                                                                                                                                                                                                                                                                                                                                                                                                                                                                                                                                                                                                                                                                                                                                                                                            |           |         |         |
| 14  | North East Surrey Secondary Short Stay School | Good        | 31     | 1.43 Miles |          |                                                                                                                                                                                                                                                                                                                                                                                                                                                                                                                                                                                                                                                                                                                                                                                                                                                                                                                                                                                                                                                                                                                                                                                                                                                                                                                                                                                                                                                                                                                                                                                                                                                                                                                                                                                                                                                                                                                                                                                                                                                                                                                            |           |         |         |
| 15  | St Nicholas CofE Primary School               | Good        | 557    | 1.54 Miles |          |                                                                                                                                                                                                                                                                                                                                                                                                                                                                                                                                                                                                                                                                                                                                                                                                                                                                                                                                                                                                                                                                                                                                                                                                                                                                                                                                                                                                                                                                                                                                                                                                                                                                                                                                                                                                                                                                                                                                                                                                                                                                                                                            |           |         |         |
| 16  | St James CofE Primary School                  | Good        | 447    | 1.57 Miles |          |                                                                                                                                                                                                                                                                                                                                                                                                                                                                                                                                                                                                                                                                                                                                                                                                                                                                                                                                                                                                                                                                                                                                                                                                                                                                                                                                                                                                                                                                                                                                                                                                                                                                                                                                                                                                                                                                                                                                                                                                                                                                                                                            |           |         |         |
| 17  | Beauclerc Infant and Nursery School           | Good        | 152    | 1.68 Miles |          |                                                                                                                                                                                                                                                                                                                                                                                                                                                                                                                                                                                                                                                                                                                                                                                                                                                                                                                                                                                                                                                                                                                                                                                                                                                                                                                                                                                                                                                                                                                                                                                                                                                                                                                                                                                                                                                                                                                                                                                                                                                                                                                            |           |         |         |