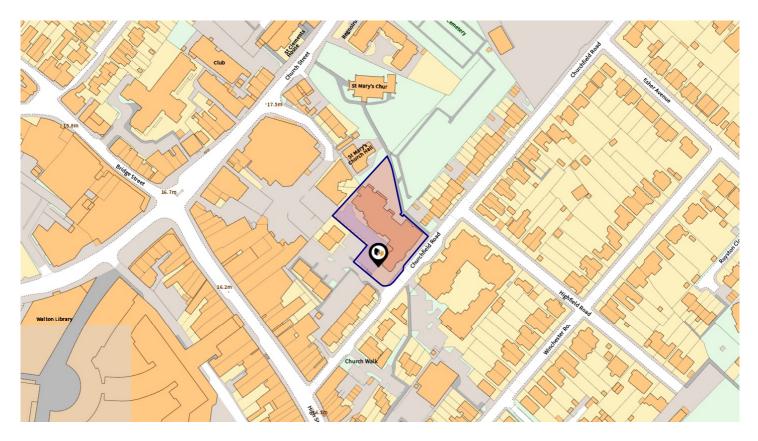

### **PROPERTY OVERVIEW** ASH LODGE, 15, CHURCHFIELD ROAD, WALTON-ON-THAMES, KT12

Boundary (Land Registry Title Plan)